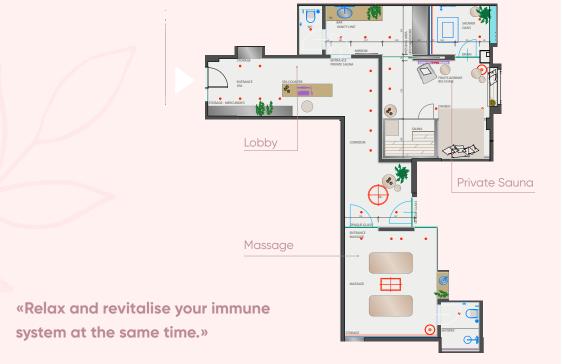

### **Private Sauna**

**Private Spa** 

with an outdoor area full of greenery

# Massage

Ease your stress

Slip out of everyday life and treat yourself with one of the greatest pleasures of living in a bright and airy space of peaceful luxury.

Choose from our wide range of sports and relaxation massages, after which you will feel reborn!