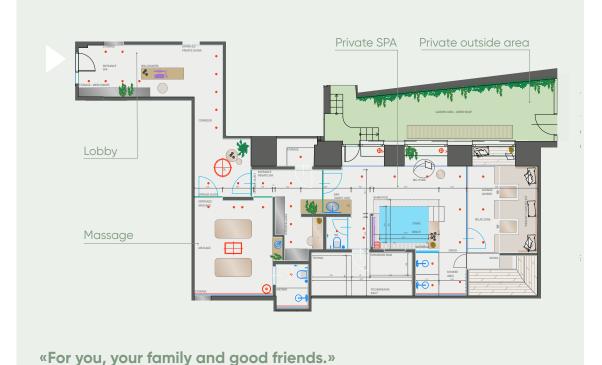

### **Private Sauna**

**Private Spa** 

with an outdoor area full of greenery

#### **Etiquette**

Our spa zone is a place for calm and relaxation. We kindly ask guests to avoid unneccessary noise and to leave the area in a tidy condition. Other guests and our staff will be grateful to you.

#### Textile and hygiene

A bathrobe, towel and slippers are provided for each guest. You can change directly in the locker room of the Sauna / Spa. Please always take a shower before entering. When leaving, leave all used textiles in the basket intended for them.