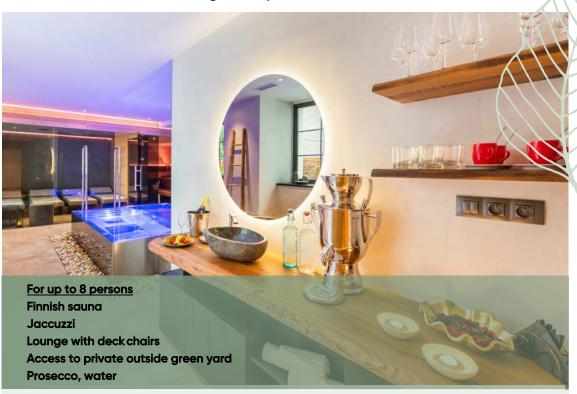

### **Private Sauna**

**Private Spa** 

with an outdoor area full of greenery

### Private **S**pa - max. 8 persons

90 min | 2150 CZK incl. VAT 210 min | 4950 CZ K incl. VAT